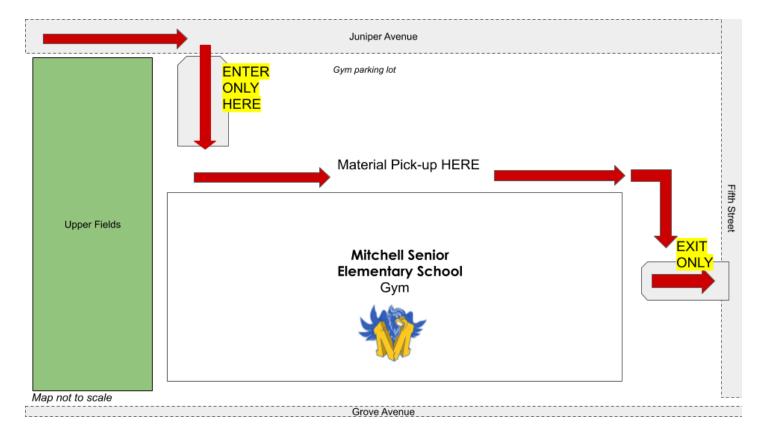

**AUGUST 12TH - Mandatory** materials, supplies, and class schedule pick-up by LAST name in front of the GYM. Please see the map below. This will be a drive through event so please follow the direction to enter and exit. Enter the Mitchell Senior GYM parking lot going SOUTHEAST on Juniper and exit through the Fifth Street exit.